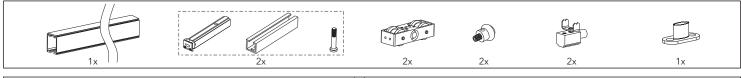

## SDS-U01A For Wood Door Option 4 with soft closing feature

. Up To 100kg Door Weight

. For 35~45mm Thickness Wooden Door

. Door Width :730~1100mm . Door Height : <2300mm

#### **Installing Tools**

Not to Scale

The use of non-clutching impact drivers to install this hardware will automatically void the warranty.