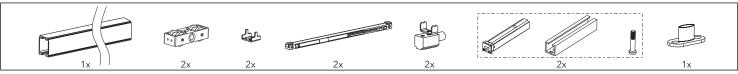

## SDS-U01A For Wood Door Option 4 with soft closing feature





. Up To 100kg Door Weight

. For 35~45mm Thickness Wooden Door

. Door Width :730~1100mm . Door Height : <2300mm

#### **Installing Tools**





Not to Scale

The use of non-clutching impact drivers to install this hardware will automatically void the warranty.

## SDS-U01A Installation Instruction For Wood Door Option 4





# SDS-U01A For Wood Door Option 5 without soft closing feature



. Up To 100kg Door Weight

. For 35~45mm Thickness Wooden Door

. Door Width : 730~1100mm . Door Height : <2300mm

#### **Installing Tools**



### SDS-U01A Installation Instruction For Wood Door Option 5