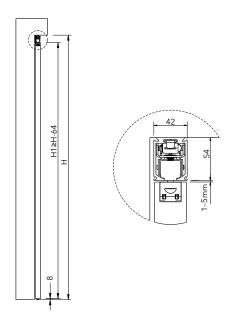

## SDS-U01A For Wood Door Option 4 with soft closing feature





. Up To 100kg Door Weight

. For 35~45mm Thickness Wooden Door

. Door Width :730~1100mm . Door Height : <2300mm

#### **Installing Tools**





Not to Scale

The use of non-clutching impact drivers to install this hardware will automatically void the warranty.

## SDS-U01A Installation Instruction For Wood Door Option 4





# SDS-U01A For Wood Door Option 5 without soft closing feature



. Up To 100kg Door Weight

. For 35~45mm Thickness Wooden Door

. Door Width : 730~1100mm . Door Height : <2300mm

#### **Installing Tools**



### SDS-U01A Installation Instruction For Wood Door Option 5