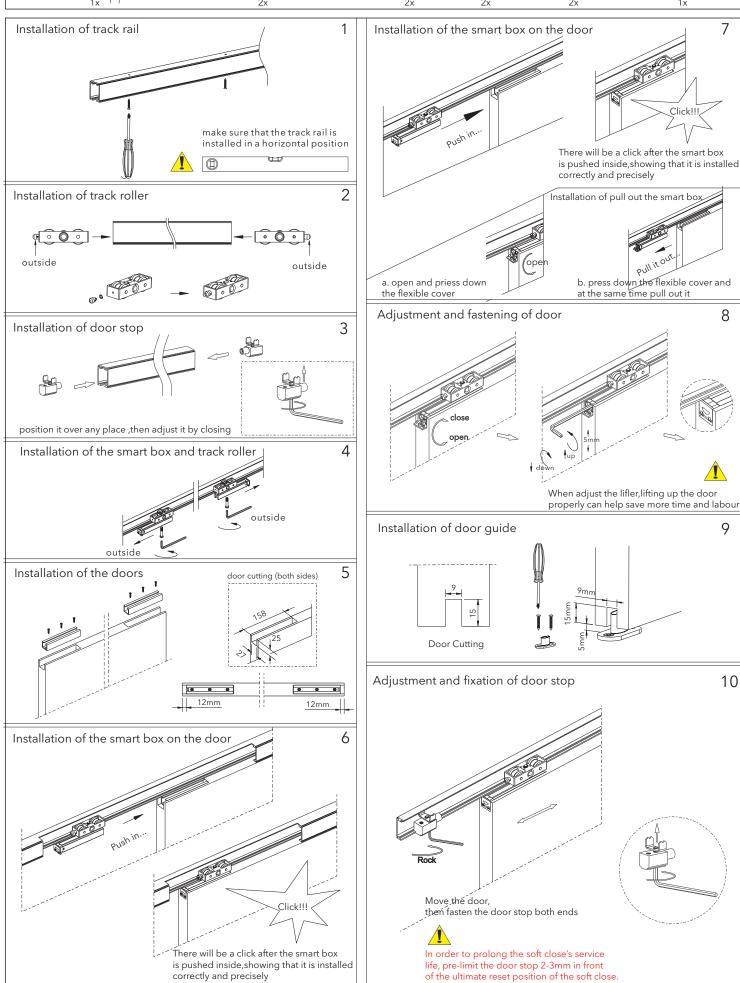

## SDS-U01A For Wood Door Option 4 with soft closing feature





. Up To 100kg Door Weight

. For 35~45mm Thickness Wooden Door

. Door Width :730~1100mm . Door Height : <2300mm

#### **Installing Tools**





Not to Scale

The use of non-clutching impact drivers to install this hardware will automatically void the warranty.

## SDS-U01A Installation Instruction For Wood Door Option 4





# SDS-U01A For Wood Door Option 5 without soft closing feature



. Up To 100kg Door Weight

. For 35~45mm Thickness Wooden Door

. Door Width : 730~1100mm . Door Height : <2300mm

#### **Installing Tools**



### SDS-U01A Installation Instruction For Wood Door Option 5