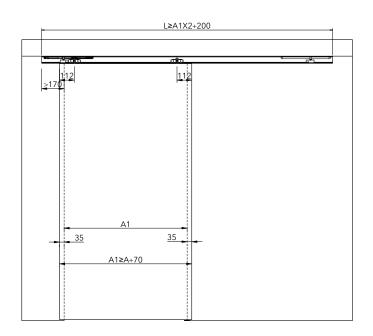

## SDS-U01A For Wood Door Option 4 with soft closing feature





. Up To 100kg Door Weight

. For 35~45mm Thickness Wooden Door

. Door Width :730~1100mm . Door Height : <2300mm

#### **Installing Tools**





Not to Scale

The use of non-clutching impact drivers to install this hardware will automatically void the warranty.

## SDS-U01A Installation Instruction For Wood Door Option 4





# SDS-U01A For Wood Door Option 5 without soft closing feature



. Up To 100kg Door Weight

. For 35~45mm Thickness Wooden Door

. Door Width : 730~1100mm . Door Height : <2300mm

#### **Installing Tools**



### SDS-U01A Installation Instruction For Wood Door Option 5