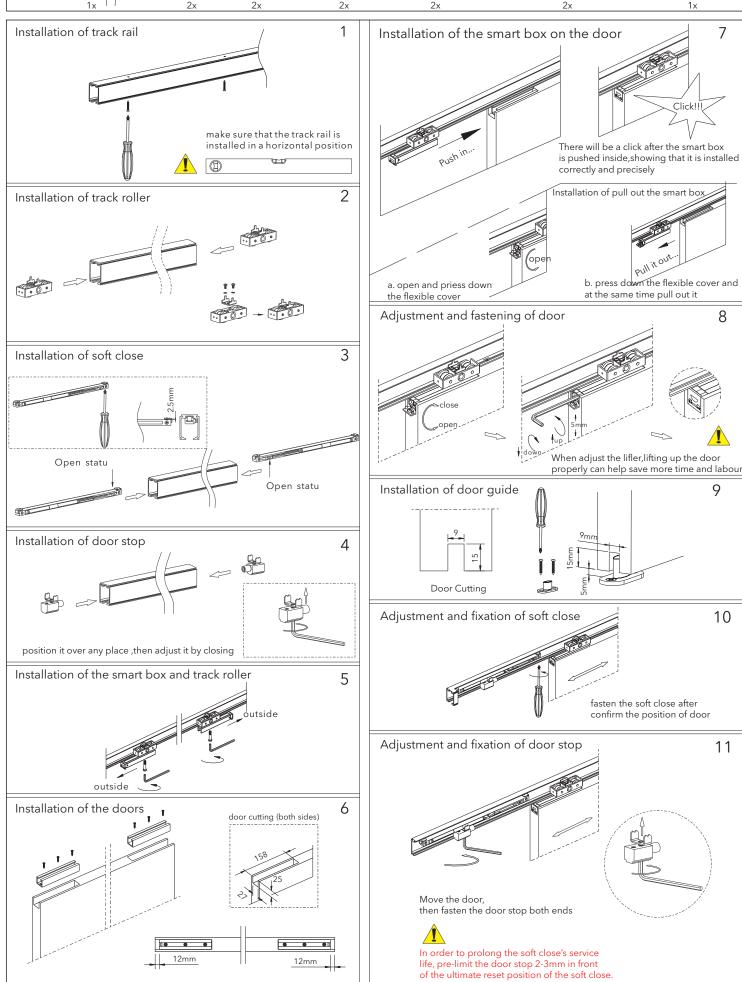

## SDS-U01A For Wood Door Option 4 with soft closing feature





. Up To 100kg Door Weight

. For 35~45mm Thickness Wooden Door

. Door Width :730~1100mm . Door Height : <2300mm

#### **Installing Tools**





Not to Scale

The use of non-clutching impact drivers to install this hardware will automatically void the warranty.

## SDS-U01A Installation Instruction For Wood Door Option 4





# SDS-U01A For Wood Door Option 5 without soft closing feature



. Up To 100kg Door Weight

. For 35~45mm Thickness Wooden Door

. Door Width : 730~1100mm . Door Height : <2300mm

#### **Installing Tools**



### SDS-U01A Installation Instruction For Wood Door Option 5