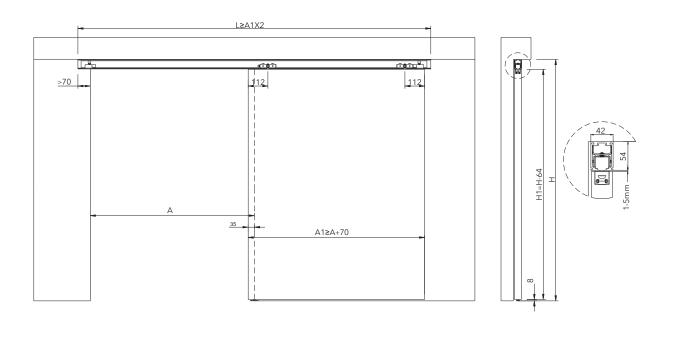

## SDS-U01A For Wood Door Option 4 with soft closing feature

. Up To 100kg Door Weight

. For 35~45mm Thickness Wooden Door

. Door Width :730~1100mm . Door Height : <2300mm

# SDS-U01A For Wood Door Option 5 without soft closing feature

. Up To 100kg Door Weight

. For 35~45mm Thickness Wooden Door

. Door Width : 730~1100mm . Door Height : <2300mm