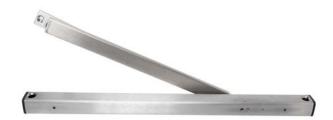

**OVERHEAD STOPS** 

# LH6900S and 6900C Overhead Stops

Provides hold open function with templated stop/hold open points.

## **FEATURES**

- · Heavy duty construction
- · Selectable hold open or stop only
- Determine degree of opening, 85 110 from template
- for use on doors 24"-48"
- · Internal spring cushions door
- Specify LH 6900S (Surface) or LH6900C (Concealed) on your next project
- · Stocked in 32D

# **LH6900S (SURFACE MOUNTING)**



## **LH6900C (CONCEALED MOUNTING)**





# **Fully Concealed Door Closer**

## LHDH30

- · Single lever arm and roller assembly
- · Complete concealment in the door
- Size 3 ideally suited to 3' x 7'-8' Doors
- · Aluminum finish
- · Designed for 1-3/4" doors
- · 20 minute rated
- · Non handed
- Optional hold open (not for fire rated openings)
- 100 150 LBS. doors

1-800-267-1236 Please note that product specs subject to change.