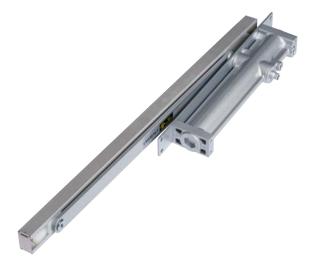

# **Fully Concealed Door Closer**

## LHDH30

- · Single lever arm and roller assembly
- · Complete concealment in the door
- Size 3 ideally suited to 3' x 7'-8' Doors
- · Aluminum finish
- · Designed for 1-3/4" doors
- · 20 minute rated
- · Non handed
- Optional hold open (not for fire rated openings)
- 100 150 LBS. doors