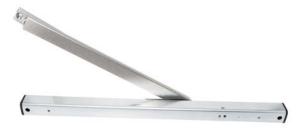

**OVERHEAD STOPS** 

# LH6900S and 6900C Overhead Stops

Provides hold open function with templated stop/hold open points.

## **FEATURES**

- · Heavy duty construction
- · Selectable hold open or stop only
- Determine degree of opening, 85 110 from template
- for use on doors 24"-48"
- · Internal spring cushions door
- Specify LH 6900S (Surface) or LH6900C (Concealed) on your next project
- · Stocked in 32D

# **LH6900S (SURFACE MOUNTING)**



## **LH6900C (CONCEALED MOUNTING)**





# **Fully Concealed Door Closer**

## LHDH30

- · Single lever arm and roller assembly
- · Complete concealment in the door
- Size 3 ideally suited to 3' x 7'-8' Doors
- · Aluminum finish
- · Designed for 1-3/4" doors
- · 20 minute rated
- · Non handed
- Optional hold open (not for fire rated openings)
- 100 150 LBS. doors

1-800-267-1236 Please note that product specs subject to change.