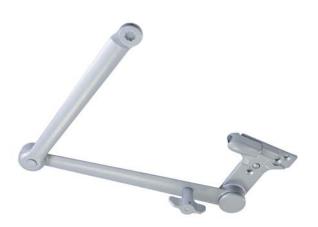

## **SPRING HOLD CUSH ARM**

- · Solid forged steel main and forearm construction
- Selectable hold open feature actuated by turning "T" handle
- Field reversible spring mechanism on the soffit shoe
- Spring softens the dead stop associated with regular cush arms
- Optional, non-handed parallel arm for abusive applications such as education & healthcare
- Available for: LH5016, LH816 and LH8016 closers
- · Not for fire rated doors