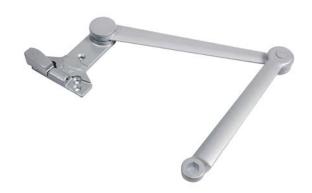

## SPRING CUSH ARM

- Optional, non-handed parallel arm for abusive applications such as education & healthcare
- · Solid forged steel main and forearm construction
- Field reversible spring mechanism on the soffit shoe
- Spring softens the dead stop associated with regular cush arms
- Available for: LH5016, LH816 and LH8016 closers. Please specify when ordering.
- · Available AL & DU