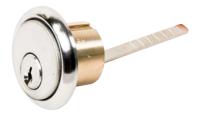

# **EXIT DEVICES**

LAWRENCEHARDWARE.COM

5000 Series

Economy

# **Cylinder Options**

Cylinders are not supplied when ordering a device or a trim. Please order separately. The pages detailing trim designs and functions advises cylinder type required.

## **Mortise Cylinder**

STANDARD TYPE

526



### **INTERCHANGEABLE CORE (SFIC)**

208



#### SMALL FORMAT INTERCHANGEABLE CORE (SFIC)

LH-7 PIN IC CORE



## **Rim Cylinder**

STANDARD TYPE

426



#### **INTERCHANGEABLE CORE (SFIC)**

308



#### LARGE FORMAT INTERCHANGEABLE CORE (LFIC)

LH-IC CORE LARGE FORMAT



Note: Standard cylinder is 1-1/4" long. SFIC cylinders are 1-3/8" long LFIC Cylinders are 1-1/2" long. Please specify cam required if other than straight.

1-800-267-1236 Please note that product specs subject to change. SECTION 3D