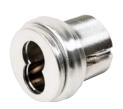

# **EXIT DEVICES**

LAWRENCEHARDWARE.COM

5000 Series

Economy

# **Cylinder Options**

Cylinders are not supplied when ordering a device or a trim. Please order separately. The pages detailing trim designs and functions advises cylinder type required.

## **Mortise Cylinder**

STANDARD TYPE

526



### **INTERCHANGEABLE CORE (SFIC)**

208



#### SMALL FORMAT INTERCHANGEABLE CORE (SFIC)

LH-7 PIN IC CORE



## **Rim Cylinder**

STANDARD TYPE

426



#### **INTERCHANGEABLE CORE (SFIC)**

308



#### LARGE FORMAT INTERCHANGEABLE CORE (LFIC)

LH-IC CORE LARGE FORMAT



Note: Standard cylinder is 1-1/4" long. SFIC cylinders are 1-3/8" long LFIC Cylinders are 1-1/2" long. Please specify cam required if other than straight.

1-800-267-1236 Please note that product specs subject to change. SECTION 3D