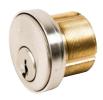

# **EXIT DEVICES**

LAWRENCEHARDWARE.COM

5000 Series

Economy

# **Cylinder Options**

Cylinders are not supplied when ordering a device or a trim. Please order separately. The pages detailing trim designs and functions advises cylinder type required.

## **Mortise Cylinder**

STANDARD TYPE

526



### **INTERCHANGEABLE CORE (SFIC)**

208



#### SMALL FORMAT INTERCHANGEABLE CORE (SFIC)

LH-7 PIN IC CORE



## **Rim Cylinder**

STANDARD TYPE

426



#### **INTERCHANGEABLE CORE (SFIC)**

308



#### LARGE FORMAT INTERCHANGEABLE CORE (LFIC)

LH-IC CORE LARGE FORMAT



Note: Standard cylinder is 1-1/4" long. SFIC cylinders are 1-3/8" long LFIC Cylinders are 1-1/2" long. Please specify cam required if other than straight.

1-800-267-1236 Please note that product specs subject to change. SECTION 3D