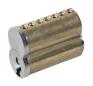

# **EXIT DEVICES**

LAWRENCEHARDWARE.COM

5000 Series

Economy

# **Cylinder Options**

Cylinders are not supplied when ordering a device or a trim. Please order separately. The pages detailing trim designs and functions advises cylinder type required.

## **Mortise Cylinder**

STANDARD TYPE

526



### **INTERCHANGEABLE CORE (SFIC)**

208



#### SMALL FORMAT INTERCHANGEABLE CORE (SFIC)

LH-7 PIN IC CORE



## **Rim Cylinder**

STANDARD TYPE

426



#### **INTERCHANGEABLE CORE (SFIC)**

308



#### LARGE FORMAT INTERCHANGEABLE CORE (LFIC)

LH-IC CORE LARGE FORMAT



Note: Standard cylinder is 1-1/4" long. SFIC cylinders are 1-3/8" long LFIC Cylinders are 1-1/2" long. Please specify cam required if other than straight.

1-800-267-1236 Please note that product specs subject to change. SECTION 3D