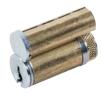

## **Rim Cylinder**

STANDARD TYPE

426

#### **INTERCHANGEABLE CORE (SFIC)**

308