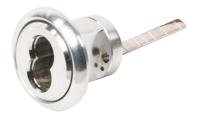

## **Mortise Cylinder**

STANDARD TYPE

526

#### LARGE FORMAT INTERCHANGEABLE CORE (LFIC)

LH-IC CORE LARGE FORMAT

Note: Standard cylinder is 1-1/4" long. SFIC cylinders are 1-3/8" long LFIC Cylinders are 1-1/2" long. Please specify cam required if other than straight.