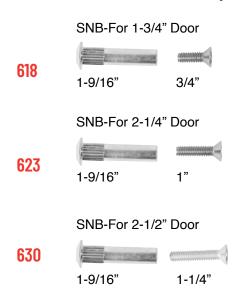

vice (S) 27 (686mm)

Fire Rated Device (F) 25 1/4" (641mm)

### THE LONG DEVICE, 48"

(1219mm) has an actual end to end length of 45" (1143mm) suitable for a 48" (1219mm) wide door use. Push pad length is 21-1/2" (456mm)

The long device can be cut down to a minimum end to end size of:

Standard Device (S) 32-1/2" (826mm)

Fire Rated Device (F) 31 (787mm)

#### **VERTICAL RODS**

Our standard and fire rated vertical rod exit device accommodates up to 8' (2438mm) doors. Fire rated devices may be ordered for up to 10' (3048mm) fire exit doors. Specify door height if greater than standard sizes when ordering.

Note: For fire rated devices consult door manufactures literature for maximum allowable door height & width. End to end length does not include latch bolt.

# Sex Nuts and Bolts (SNB)