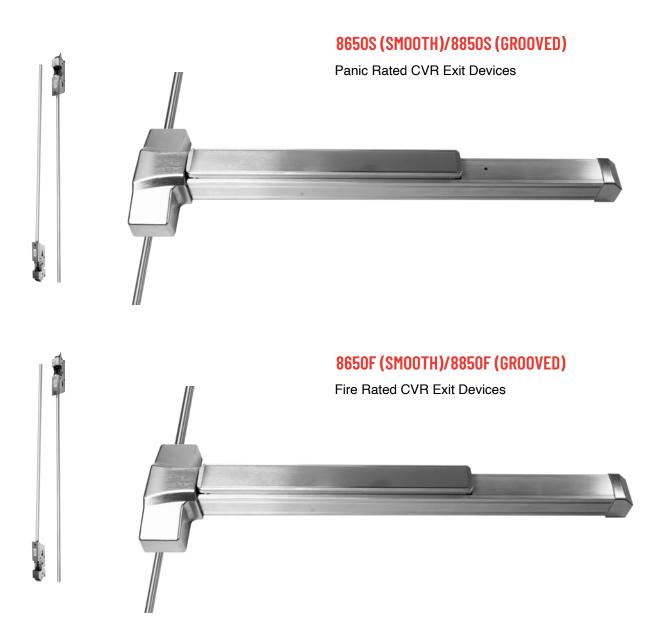

### **Concealed Vertical Rod Exit Devices (CVR)**

The Lawrence Hardware 8600/8800 series has a full line of heavy duty wide stile Panic and Fire Rated Exit hardware. This series is the perfect choice for safety, security, durability and modern appearance.

#### **APPLICATIONS**

8650S (smooth)/8850S (grooved) CVR Exit Devices are used primarily for double door applications 8650F (smooth)/8850F (grooved) Fire Rated CVR Exit Devices are used for listed fire labeled double doors up to 8' x 10' (2438mm x 3048mm)