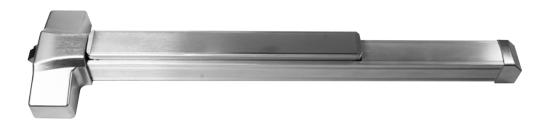

LAWRENCEHARDWARE.COM

8000 Series

Heavy Duty

Grade 1

## **Dogging options**



## LESS DOGGING (LD)

Less Dogging is available on all 8000 Series Panic Exit Devices when users want to remove the standard dogging feature.



## CYLINDER DOGGING (CD)

Cylinder Dogging is available on all 8000 Series Panic Exit Devices to replace standard hex key dogging. Cylinder dogging requires a standard 1-1/4" (32mm) mortise cylinder with a straight cam. This option can be ordered with the device when specified.

Note: Cylinder Dogging Kit (CDK) can be ordered for field conversion. This option cannot be used on fire exit hardware.

1-800-267-1236 Please note that product specs subject to change. SECTION 3B