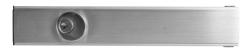

## CYLINDER DOGGING (CD)

Cylinder Dogging is available on all 8000 Series Panic Exit Devices to replace standard hex key dogging. Cylinder dogging requires a standard 1-1/4" (32mm) mortise cylinder with a straight cam. This option can be ordered with the device when specified.

Note: Cylinder Dogging Kit (CDK) can be ordered for field conversion. This option cannot be used on fire exit hardware.

1-800-267-1236 Please note that product specs subject to change. SECTION 3B