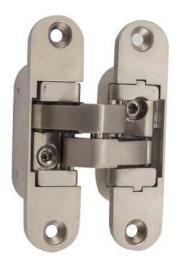

## 3D Adjustable Concealed Hinge

These hinges are continuously adjustable for height, side and closing pressure. For a truly flush panel appearance this hinge will be the delight of architects and designers alike.

## LH-AH01

- Up to 40kg/2pcs. (88 lbs.)
- · Features and technical data
- · For wood doors and frames
- · Concealed installation
- · Easy to adjust
- 23.5 wide x 95mm high
- · Up to 180 degree opening angle
- · Up to 900 X 2000mm door size
- · Minimum 35mm door
- · Adjustment +/- 1.5mm
- · Note: handed item