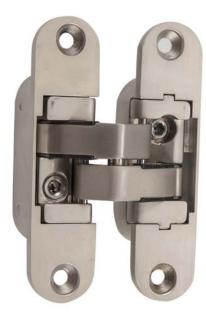

## 3D Adjustable Concealed Hinge

These hinges are continuously adjustable for height, side and closing pressure. For a truly flush panel appearance this hinge will be the delight of architects and designers alike.

## LH-AH02

- Up to 60kg/2pcs. (132 lbs.)
- · Features and technical data
- · For wood doors and frames
- · Concealed installation
- · Easy to adjust
- 28.8 wide x 111mm high
- · Up to 180 degree opening angle
- · Up to 1000 X 2000mm door size
- · Minimum 40mm door
- · Adjustment +/- 1.5mm
- Note: handed item