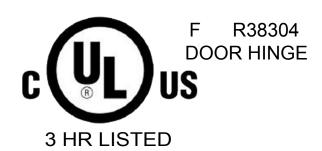

## FIRE RATED (CUL MARKED)

Full mortise, butt hinges, 3-knuckle and 5 knuckle standard and heavy weight for use on swinging-type fire doors rated upto and including 3 hour.

Available for the following models: