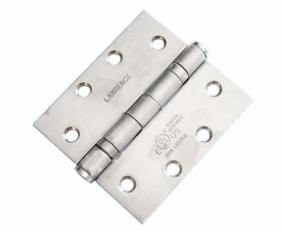

## FIRE RATED (CUL MARKED)

Full mortise, butt hinges, 3-knuckle and 5 knuckle standard and heavy weight for use on swinging-type fire doors rated upto and including 3 hour.

Available for the following models:

Standard weight Heavy weight LH179BB LH168BB LH191BB LH199BB

LH1379CB LH1368CB LH1391CB LH1399CB

1-800-267-1236 Please note that product specs subject to change. SECTION 1B