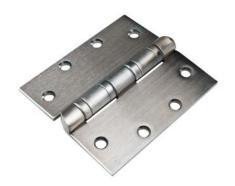

## **HOSPITAL TIP (HT)**

Hospital Tip: Barrel ends are sloped, making it easier to clean and making it difficult to attach rope, clothing or other ligatures. The pin is held in place by a cross pin for security reasons.

Specify "HT" when ordering. Not available on all models.