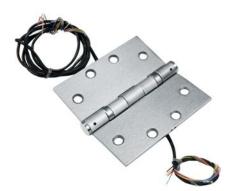

## **ELECTRIC THROUGH WIRE (ETW)**

Electric through wire: for use when power is required to the door. Applications include electrified panics such as electric latch retraction or push pad and/ or latchbolt monitoring. Other application include electrically locked or electrically unlocked, card readers and request to exit functions. Specify: "ETW" hinge and the number of wires required. Normally this feature is available with (2@18AWG), (4@28AWG), (8@28AWG) or (12@28AWG) wire. Standard length is 12" x 48". Hinges should be installed in centre hinge location. Packed one perbox.

Note: Other Wire Lengths availability by order.