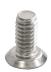

## TORX SECURITY

Enhance security and reduce tampering with the use of Torx security fasteners

COIN TURN
CYLINDER

For Emergency override

ACCESSIBLE THUMB

Available for rose trim only

Peened surface warns user against potential hazards
Used typically on one side only, unless otherwise specified.
Available on stainless steel and 26D levers only