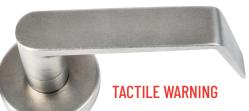

## TORX SECURITY

Enhance security and reduce tampering with the use of Torx security fasteners

COIN TURN
CYLINDER

For Emergency override

ACCESSIBLE THUMB

Available for rose trim only

Peened surface warns user against potential hazards
Used typically on one side only, unless otherwise specified.
Available on stainless steel and 26D levers only