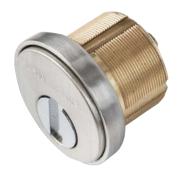

## TORX SECURITY

Enhance security and reduce tampering with the use of Torx security fasteners

COIN TURN
CYLINDER

For Emergency override

ACCESSIBLE THUMB

Available for rose trim only

Peened surface warns user against potential hazards
Used typically on one side only, unless otherwise specified.
Available on stainless steel and 26D levers only