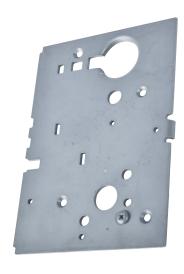

## **LEAD LINED**

1/8" thick lead plate installed on case cover for use on x-ray room doors