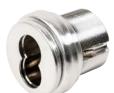

#### LARGE FORMAT INTERCHANGEABLE CORE (FSIC)

LH-IC CORE LARGE FORMAT

KEY IN KNOB (KIK), KEY IN LEVER (KIL) CYLINDER KOO1

Please specify tailbar and keyway

Note: Standard cylinder is 1-1/4" long. SFIC cylinders are 1-3/8" long. LFIC cylinders are 1-1/2 long. Please specify cam.