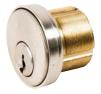

## LOCKSETS

232

#### Cylinders

### **Cylinder Options**

Cylinders are not supplied when ordering exit device or trim. Please order separately. The pages detailing exit device trim designs and functions advise cylinder type required.

## **Mortise Cylinder**

#### **STANDARD TYPE**

526



#### **INTERCHANGEABLE CORE (SFIC)**

208

# Rim Cylinder

426



#### INTERCHANGEABLE CORE (SFIC)

308



SMALL FORMAT INTERCHANGEABLE CORE (SFIC) LH-7 PIN IC CORE



#### LARGE FORMAT INTERCHANGEABLE CORE (FSIC)

LH-IC CORE LARGE FORMAT





KEY IN KNOB (KIK), KEY IN LEVER (KIL) CYLINDER KOO1



Please specify tailbar and keyway

Note: Standard cylinder is 1-1/4" long. SFIC cylinders are 1-3/8" long. LFIC cylinders are 1-1/2 long. Please specify cam.