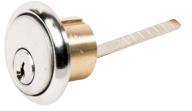

## LOCKSETS

232

#### Cylinders

### **Cylinder Options**

Cylinders are not supplied when ordering exit device or trim. Please order separately. The pages detailing exit device trim designs and functions advise cylinder type required.

## **Mortise Cylinder**

#### **STANDARD TYPE**

526



#### **INTERCHANGEABLE CORE (SFIC)**

208

# Rim Cylinder

426



#### INTERCHANGEABLE CORE (SFIC)

308



SMALL FORMAT INTERCHANGEABLE CORE (SFIC) LH-7 PIN IC CORE



#### LARGE FORMAT INTERCHANGEABLE CORE (FSIC)

LH-IC CORE LARGE FORMAT





KEY IN KNOB (KIK), KEY IN LEVER (KIL) CYLINDER KOO1



Please specify tailbar and keyway

Note: Standard cylinder is 1-1/4" long. SFIC cylinders are 1-3/8" long. LFIC cylinders are 1-1/2 long. Please specify cam.